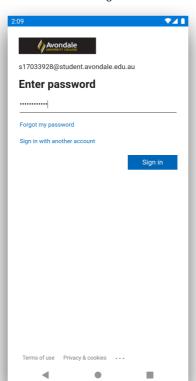

## **SETUP AVONDALE EMAIL**

in Outlook on Android devices running Android 8+

Firstly, find and open 'Outlook'

Select the 'Add Account' button

Now enter your Avondale Credentials for the steps below:

- i) Enter your Avondale Email Address
- ii) Enter your Avondale Password
- iii) Wait for Outlook to download mail

i) Enter your Avondale email address then select 'Continue'

ii) Now enter your Avondale password and select 'Sign In'

iii) Outlook may take up to a minute to download your emails onto your device

You should now be successfully signed into Outlook on your Android device!