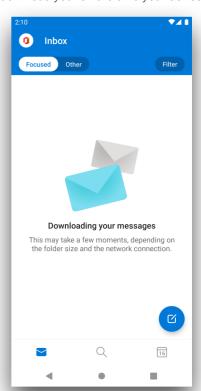

## **SETUP AVONDALE EMAIL**

in Outlook on Android devices running Android 8+

Firstly, find and open 'Outlook'

Select the 'Add Account' button

Now enter your Avondale Credentials for the steps below:

- i) Enter your Avondale Email Address
- ii) Enter your Avondale Password
- iii) Wait for Outlook to download mail

i) Enter your Avondale email address then select 'Continue'

ii) Now enter your Avondale password and select 'Sign In'

iii) Outlook may take up to a minute to download your emails onto your device

You should now be successfully signed into Outlook on your Android device!