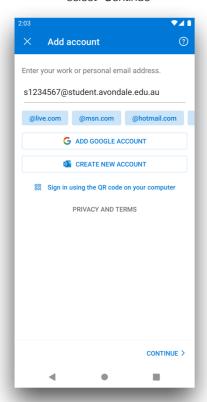

## **SETUP AVONDALE EMAIL**

in Outlook on Android devices running Android 8+

Firstly, find and open 'Outlook'

Select the 'Add Account' button

Now enter your Avondale Credentials for the steps below:

- i) Enter your Avondale Email Address
- ii) Enter your Avondale Password
- iii) Wait for Outlook to download mail

i) Enter your Avondale email address then select 'Continue'

ii) Now enter your Avondale password and select 'Sign In'

iii) Outlook may take up to a minute to download your emails onto your device

You should now be successfully signed into Outlook on your Android device!