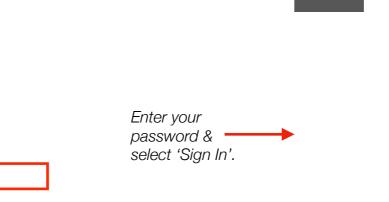

## SETUP AVONDALE EMAIL

on *ios* devices such as iPhone, iPad etc.

Now select 'Sign In', this will redirect you to a browser window to finish the Sign In process.

Ensure, 'Mail' is enabled.

Enable the other services if you wish to use your Avondale account with the desired services.