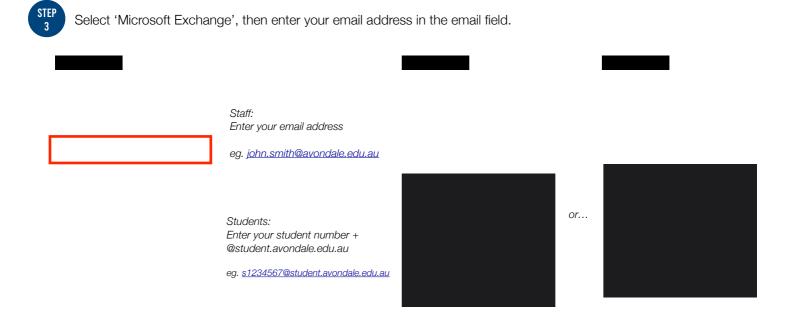

## SETUP AVONDALE EMAIL

on *ios* devices such as iPhone, iPad etc.

Now select 'Sign In', this will redirect you to a browser window to finish the Sign In process.

Ensure, 'Mail' is enabled.

Enable the other services if you wish to use your Avondale account with the desired services.