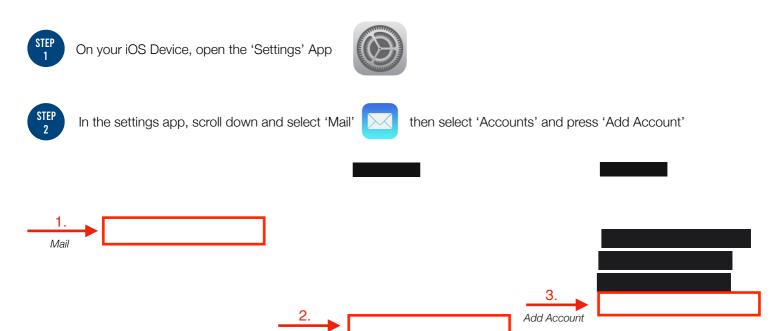

## **SETUP AVONDALE EMAIL**

on iOS 14 and above

Accounts

## SETUP AVONDALE EMAIL

on *ios* devices such as iPhone, iPad etc.

Now select 'Sign In', this will redirect you to a browser window to finish the Sign In process.

Ensure, 'Mail' is enabled.

Enable the other services if you wish to use your Avondale account with the desired services.