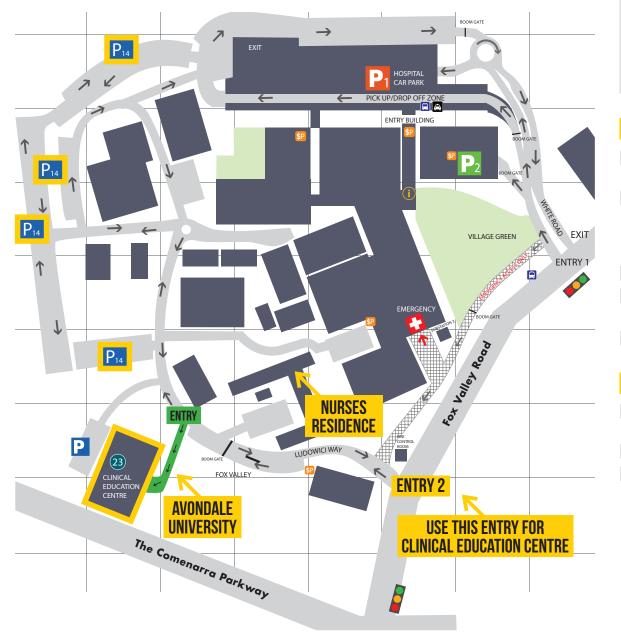

## PARKING AND ENTRY DIRECTIONS, SYDNEY CAMPUS

Address: Sydney Adventist Hospital Building 23, Gate/Entry 2, 185 Fox Valley Road, Wahroonga NSW 2076 Phone: 02 9480 3630

## HOW TO GET TO THE CAR PARK AREA:

- Avondale University is on the grounds of the Sydney Adventist Hospital, 185 Fox Valley Road Wahroonga, in the Clinical Education Centre.
- From Fox Valley Road, enter via Gate 2, which is near the Commenara Parkway end of Fox Valley Road.
- (Note that this is not the main entrance to the Sydney Adventist Hospital which is at the traffic lights on Fox Valley Road).
- Take a ticket at the boom gate and proceed to parking or drop off.
- Building 23 (Avondale University) is the first double-story building to your left as you drive though the boom gate.
- Visitor parking on the map is indicated with a P<sub>14</sub>
- HOW TO GET TO AVONDALE UNIVERSITY BUILDING:
- Walk from the car park to Building 23 which you pass on your left as you drive through the boom gate.
- Enter at the front doors and take the lift or stairs to Level 1.
- The reception area is opposite the lifts.